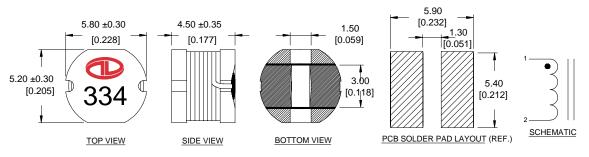

## **MECHANICAL OUTLINES**

NOTES:

- 1. ALL DIMENSIONS ARE SHOWN IN MILLIMETER "mm"[INCHES "IN"].
- 2. GENERAL TOLERANCE ±0.15mm[0.006 IN.], UNLESS OTHER SPECIFIED.
- 3. REEL QUANTITY 1500/REEL